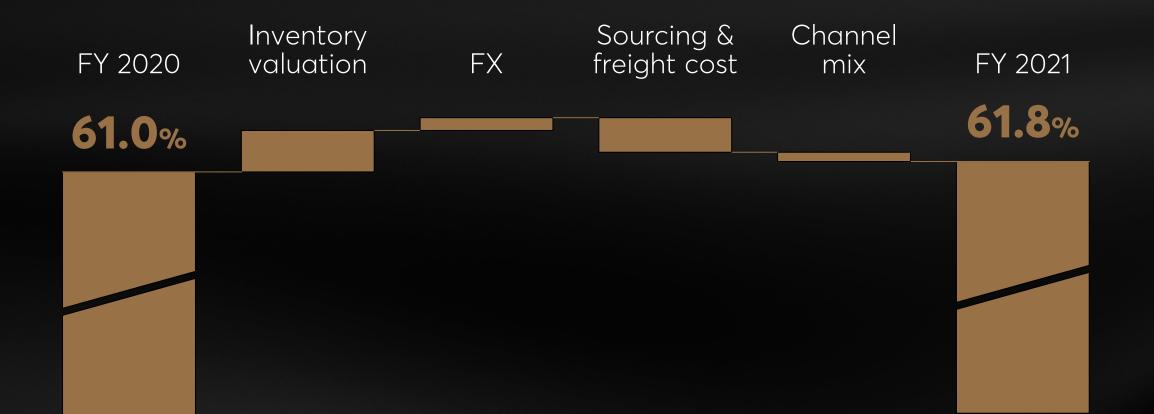

## **GROSS MARGIN IMPROVES TO 61.8%**

## EBIT GROWS STRONGLY TO EUR 228 MILLION

| in EUR million                  | FY 2021 | VS. FY 2020 | VS. FY 2019 |
|---------------------------------|---------|-------------|-------------|
| Group sales                     | 2,786   | +43%        | (3)%        |
| Gross profit                    | 1,721   | +45%        | (8)%        |
| Gross margin                    | 61.8%   | +80 bp      | (330) bps   |
| Operating expenses              | 1,493   | +5%         | (2)%        |
| In % of sales                   | 53.6%   | (1,950) bp  | +50 bp      |
| Selling & distribution expenses | 1,191   | +5%         | (4)%        |
| Administration expenses         | 302     | +6%         | +2%         |
| EBIT                            | 228     | >100%       | (34)%       |
| EBIT margin                     | 8.2%    | +2,030 bp   | (380) bp    |
| Net income                      | 144     | >100%       | (30)%       |
|                                 |         |             |             |