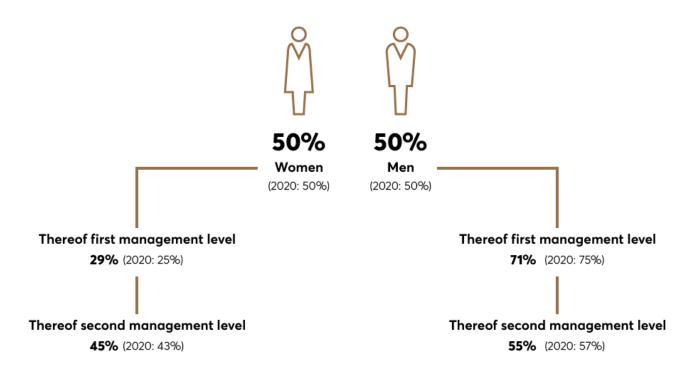

#### **EMPLOYEES IN MANAGEMENT**

EMPLOYEE SATISFACTION

**76%** 

ANNUALLY WITH GREAT PLACE TO WORK® GERMANY