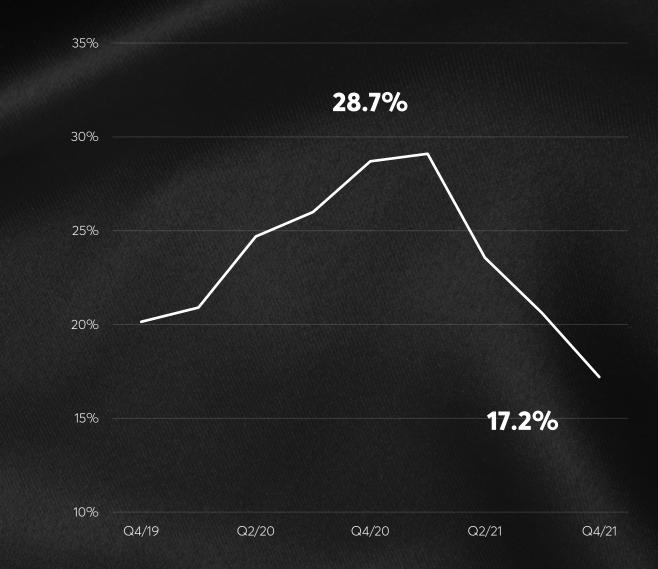

### STRONG IMPROVEMENTS IN TNWC

**TNWC** decreases 31%\* to EUR 376 million in 2021

7%\* decline in **inventory** reflects accelerating sales momentum

Increase in **trade payables** due to higher utilization of supplier financing program

### TNWC in % of sales