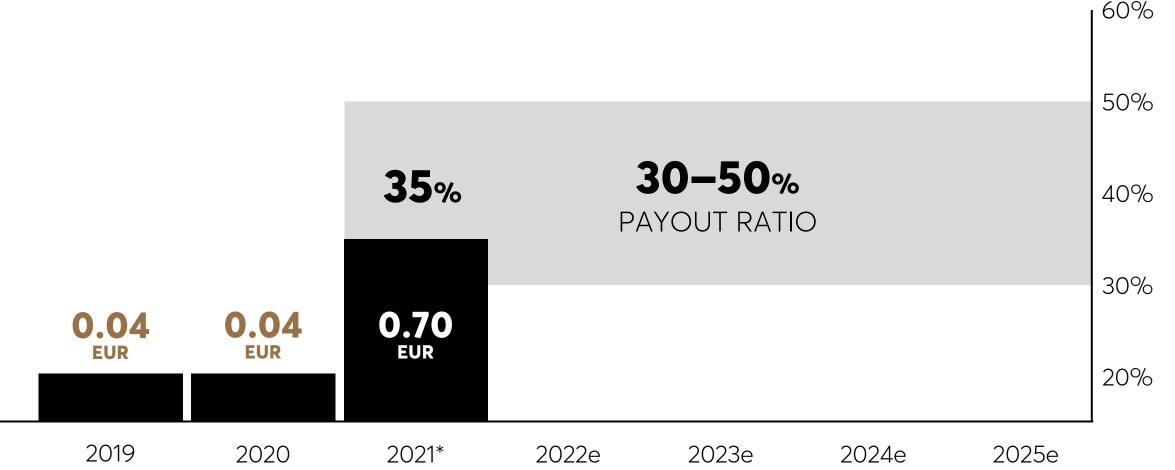

FY 2020

### STRONG IMPROVEMENTS IN TNWC

**TNWC** decreases 31%\* to EUR 376 million in 2021

7%\* decline in **inventory** reflects accelerating sales momentum

Increase in **trade payables** due to higher utilization of supplier financing program

### TNWC in % of sales



#### **FY 2021** CAPEX

104

**EUR MILLION** 

### **CAPITAL EXPENDITURE** STILL BELOW PRE-PANDEMIC LEVELS

Restrained investment activity in 2021

Global rollout of new store concepts from Q4 2021 onwards

Focus of investment activity on own retail store network and digitalization

+30%

#### FY 2021 FREE CASH FLOW

5559 EUR MILLION

>100%

DEC 31, 2021 NET FINANCIAL POSITION\*

**167** EUR MILLION

>100%

**FREE CASH FLOW AND NET FINANCIAL POSITION HIT RECORD LEVELS** 



### HUGO BOSS TO RESUME DIVIDEND PAYMENTS



\*DIVIDEND PROPOSAL



# OUTLOOK 2022

### **EXECUTION OF "CLAIM 5" PRIMARY FOCUS IN 2022**

Consistent execution of "CLAIM 5" will take center stage among all initiatives Investments in product, marketing, and digital expertise to drive brand relevance **HUGO BOSS** 

# SALES OUTLOOK

Sales to reach new record levels in 2022

All brands, channels, and regions expected to contribute to growth

**2.8** EUR BILLION 2021

## **+10%** TO **+15%**

## **3.1** TO **3.2** EUR BILLION



# EBIT OUTLOOK

Bottom-line growth to be driven by strong top-line improvements

Efficiency gains expected to partly offset planned investments

**228** EUR MILLION 2021

## **+10%** TO **+25%**

### **250** TO **285** EUR MILLION



# FINANCIAL CALENDAR & INVESTOR RELATIONS CONTACT

FIRST QUARTER RESULTS 2022