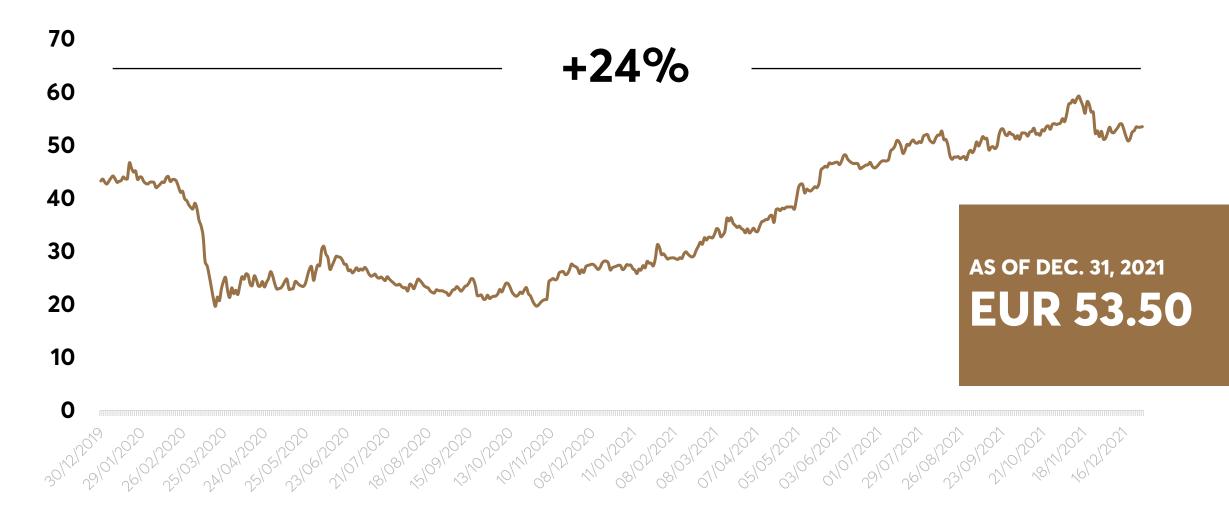

TOTAL SOURCING AND PRODUCTION VOLUME

## **STRONG** ORGANIZATIONAL SET-UP

#### **EMPLOYEES IN MANAGEMENT**



EMPLOYEE SATISFACTION

**76%** 

ANNUALLY WITH GREAT PLACE TO WORK® GERMANY

## SHAREHOLDER STRUCTURE

#### **SHAREHOLDER STRUCTURE AS OF DECEMBER 31** (IN % OF SHARE CAPITAL)



Free float
83 (83)
PFC S.r.I./Zignago Holding S.p.A.
15 (15)

Own shares

**2** (2)

#### INSTITUTIONAL INVESTORS (FREE FLOAT) BY REGION AS OF DECEMBER 31 (IN %)



9 (11)

~43,000

TOTAL NUMBER OF SHAREHOLDERS

| $\approx 1$ | 2% |
|-------------|----|
| $\approx$ [ |    |

OF SHARES HELD BY PRIVATE SHAREHOLDERS

## ANALYST RECOMMENDATIONS



■ Buy: 11

Hold: 11

**Sell: 0** As of March 21, 2022.



#### ANALYSTS ARE COVERING HUGO BOSS

#### SHARE PRICE TARGET



EUR

## HUGO BOSS SHARE PRICE 2020-2021



## MULTI-YEAR-OVERVIEW SALES

| <u>    2020                              </u> | 2019                      | 2,018                                                               | 2017                                                                                                                       | 2016