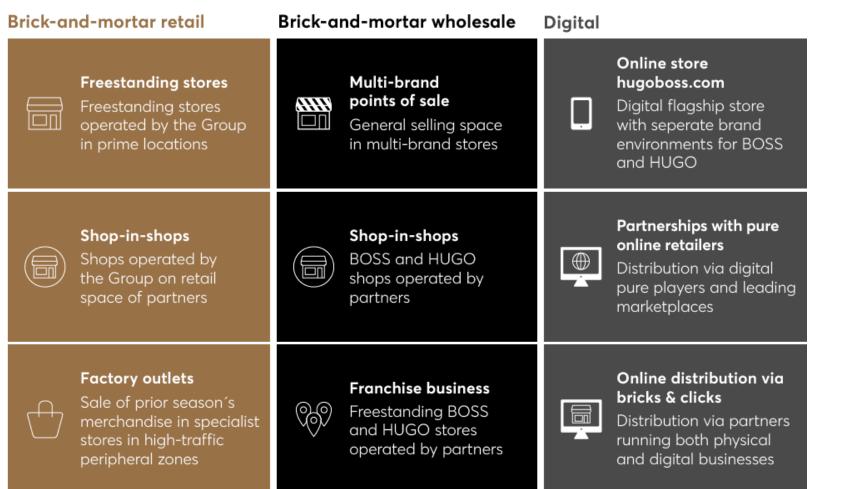

## **DISTRIBUTION CHANNELS**

## **SALES BY DISTRIBUTION CHANNEL**

#### **SALES BY DISTRIBUTION CHANNEL<sup>1</sup>** (IN EUR MILLION)

|                            | 2021  | In % of sales | 2020  | In % of sales | Change in % | Currency-adjusted<br>change in % |
|----------------------------|-------|---------------|-------|---------------|-------------|----------------------------------|
| Brick-and-mortar retail    | 1,512 | 54            | 1,057 | 54            | 43          | 43                               |
| Brick-and-mortar wholesale | 647   | 23            | 472   | 24            | 37          | 37                               |
| Digital                    | 549   | 20            | 352   | 18            | 56          | 55                               |
| Licenses                   | 77    | 3             | 64    | 3             | 20          | 20                               |
| Total                      | 2,786 | 100           | 1,946 | 100           | 43          | 43                               |