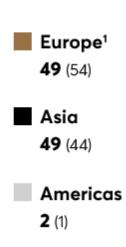

#### **SHAREHOLDER STRUCTURE AS OF DECEMBER 31** (IN % OF SHARE CAPITAL)

Free float
83 (83)
PFC S.r.I./Zignago Holding S.p.A.
15 (15)

Own shares

**2** (2)

#### INSTITUTIONAL INVESTORS (FREE FLOAT) BY REGION AS OF DECEMBER 31 (IN %)

9 (11)

~43,000

TOTAL NUMBER OF SHAREHOLDERS

| $\approx 1$ | 2% |
|-------------|----|
| $\approx$ [ |    |

OF SHARES HELD BY PRIVATE SHAREHOLDERS