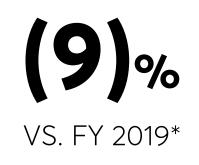

### **2021 RESULTS** EXCEED GUIDANCE

+43% VS FY 2020\* **(1)%** VS FY 2019\*

## **2228** EUR MILLION EBIT

\* CURRENCY-ADJUSTED

**HUGO BOSS** 