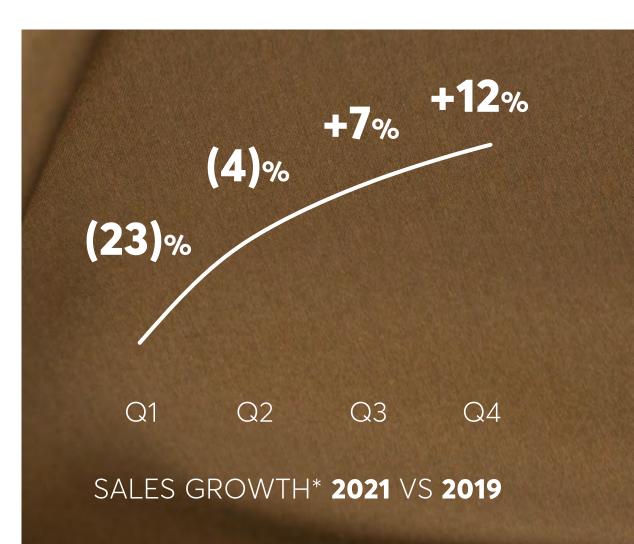

### **2021 RESULTS** EXCEED GUIDANCE

+43% VS FY 2020\* **(1)%** VS FY 2019\*

## EBIT GROWS STRONGLY TO EUR 228 MILLION

| in EUR million                  | FY 2021 | VS. FY 2020 | VS. FY 2019 |
|---------------------------------|---------|-------------|-------------|
| Group sales                     | 2,786   | +43%        | (3)%        |
| Gross profit                    | 1,721   | +45%        | (8)%        |
| Gross margin                    | 61.8%   | +80 bp      | (330) bps   |
| Operating expenses              | 1,493   | +5%         | (2)%        |
| In % of sales                   | 53.6%   | (1,950) bp  | +50 bp      |
| Selling & distribution expenses | 1,191   | +5%         | (4)%        |
| Administration expenses         | 302     | +6%         | +2%         |
| EBIT                            | 228     | >100%       | (34)%       |
| EBIT margin                     | 8.2%    | +2,030 bp   | (380) bp    |
| Net income                      | 144     | >100%       | (30)%       |
|                                 |         |             |             |