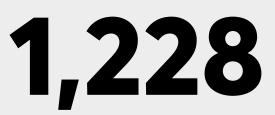

## **RETAIL STORE NETWORK**

#### NUMBER OF OWN RETAIL STORES

| 2021                                | Europe | Americas | Asia/Pacific | Total |
|-------------------------------------|--------|----------|--------------|-------|
| Number of own retail points of sale | 579    | 310      | 339          | 1,228 |
| thereof freestanding retail stores  | 206    | 98       | 147          | 451   |
| 2020                                |        |          |              |       |
| Number of own retail points of sale | 589    | 251      | 317          | 1,157 |
| thereof freestanding retail stores  | 212    | 92       | 141          | 445   |

TOTAL NUMBER OF RETAIL POINTS OF SALE

OPERATED BY HUGO BOSS INCLUDING SHOP-IN-SHOPS AND OUTLETS