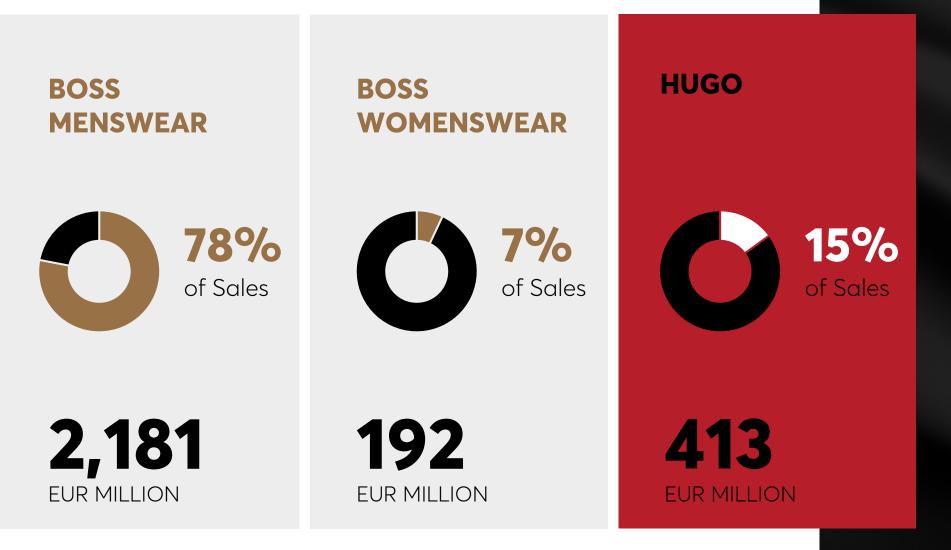

egions expected to contribute to growth

**2.8** EUR BILLION 2021

## **+10%** TO **+15%**

## **3.1** TO **3.2** EUR BILLION



# EBIT OUTLOOK

Bottom-line growth to be driven by strong top-line improvements

Efficiency gains expected to partly offset planned investments

**228** EUR MILLION 2021

## **+10%** TO **+25%**

### **250** TO **285** EUR MILLION



# FINANCIAL CALENDAR & INVESTOR RELATIONS CONTACT

FIRST QUARTER RESULTS 2022

AGM

2022

CHRISTIAN STÖHR

#### VICE PRESIDENT INVESTOR RELATIONS

**E-MAIL** Christian\_stoehr@hugoboss.com **PHONE** +49 7123 94 80903

# FURTHER INFORMATION

## HUGO BOSS AT A GLANCE

2.8 EUR BILLION SALES



8.2% EBIT MARGIN

559 EUR MILLION FREE CASH FLOW

**128** COUNTRIES



20% SHARE OF DIGITAL SALES 6,800 POINTS OF SALE

### SALES BY BRAND 2021



## HUGO BOSS BY REGIONS



543 EUR million Sales
~1,600 Points of sale
98 Freestanding retail stores
11% Employees

**1,742** EUR million Sales **~4,650** Points of sale **206** Freestanding retail stores **75%** Employees **423** EUR million Sales ~550 Points of sale 147 Freestanding retail stores 14% Employees

## **DISTRIBUTION CHANNELS**



## **SALES BY DISTRIBUTION CHANNEL**

#### **SALES BY DISTRIBUTION CHANNEL<sup>1</sup>** (IN EUR MILLION)

|                            | 2021  | In % of sales | 2020  | In % of sales | Change in % | Currency-adjusted<br>change in % |
|----------------------------|-------|---------------|-------|---------------|-------------|----------------------------------|
| Brick-and-mortar retail    | 1,512 | 54            | 1,057 | 54            | 43