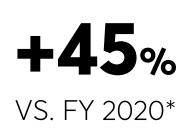

### **2021 RESULTS** EXCEED GUIDANCE

+43% VS FY 2020\* **(1)%** VS FY 2019\*

## EBIT GROWS STRONGLY TO EUR 228 MILLION

| in EUR million                  | FY 2021 | VS. FY 2020 | VS. FY 2019 |
|---------------------------------|---------|-------------|-------------|
| Group sales                     | 2,786   | +43%        | (3)%        |
| Gross profit                    | 1,721   | +45%        | (8)%        |
| Gross margin                    | 61.8%   | +80 bp      | (330) bps   |
| Operating expenses              | 1,493   | +5%         | (2)%        |
| In % of sales                   | 53.6%   | (1,950) bp  | +50 bp      |
| Selling & distribution expenses | 1,191   | +5%         | (4)%        |
| Administration expenses         | 302     | +6%         | +2%         |
| EBIT                            | 228     | >100%       | (34)%       |
| EBIT margin                     | 8.2%    | +2,030 bp   | (380) bp    |
| Net income                      | 144     | >100%       | (30)%       |
|                                 |         |             |             |