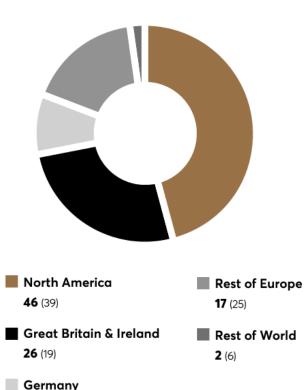

#### INSTITUTIONAL INVESTORS (FREE FLOAT) BY REGION AS OF DECEMBER 31 (IN %)

9 (11)

~43,000

TOTAL NUMBER OF SHAREHOLDERS

| $\approx 1$ | 2% |
|-------------|----|
| $\approx$ [ |    |

OF SHARES HELD BY PRIVATE SHAREHOLDERS