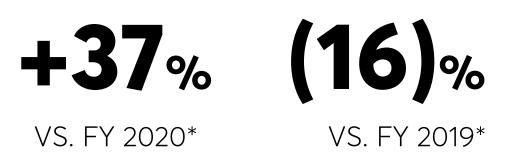

## HUGO

|              | WOMENSWEAK   |
|--------------|--------------|
| <b>+42%</b>  | <b>+46%</b>  |
| VS. FY 2020* | VS. FY 2020* |
| <b>(2)%</b>  | <b>(6)%</b>  |
| VS. FY 2019* | VS. FY 2019* |

WOMENSWEAR

+4%

VS. FY 2019\*