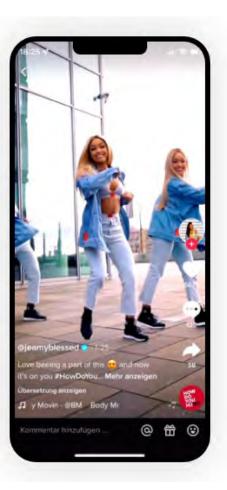

# HOW DO YOU HUGO

The Dance Hashtag Challenge on TikTok

**+63**% Follower on

HUGO TikTok