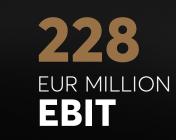

## **2228** EUR MILLION EBIT

\* CURRENCY-ADJUSTED

**HUGO BOSS** 

## EBIT GROWS STRONGLY TO EUR 228 MILLION

| in EUR million                  | FY 2021 | VS. FY 2020 | VS. FY 2019 |
|---------------------------------|---------|-------------|-------------|
| Group sales                     | 2,786   | +43%        | (3)%        |
| Gross profit                    | 1,721   | +45%        | (8)%        |
| Gross margin                    | 61.8%   | +80 bp      | (330) bps   |
| Operating expenses              | 1,493   | +5%         | (2)%        |
| In % of sales                   | 53.6%   | (1,950) bp  | +50 bp      |
| Selling & distribution expenses | 1,191   | +5%         | (4)%        |
| Administration expenses         | 302     | +6%         | +2%         |
| EBIT                            | 228     | >100%       | (34)%       |
| EBIT margin                     | 8.2%    | +2,030 bp   | (380) bp    |
| Net income                      | 144     | >100%       | (30)%       |
|                                 |         |             |             |