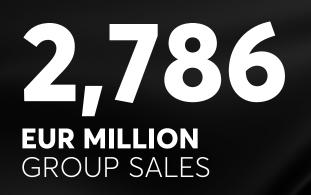

### **2021 RESULTS** EXCEED GUIDANCE

+43% VS FY 2020\* **(1)%** VS FY 2019\*

## **2228** EUR MILLION EBIT

\* CURRENCY-ADJUSTED

**HUGO BOSS** 

## EBIT GROWS STRONGLY TO EUR 228 MILLION

| in EUR million                  | FY 2021 | VS. FY 2020 | VS. FY 2019 |
|---------------------------------|---------|-------------|-------------|
| Group sales                     | 2,786   | +43%        | (3)%        |
| Gross profit                    | 1,721   | +45%        | (8)%        |
| Gross margin                    | 61.8%   | +80 bp      | (330) bps   |
| Operating expenses              | 1,493   | +5%         | (2)%        |
| In % of sales                   | 53.6%   | (1,950) bp  | +50 bp      |
| Selling & distribution expenses | 1,191   | +5%         | (4)%        |
| Administration expenses         | 302     | +6%         | +2%         |
| EBIT                            | 228     | >100%       | (34)%       |
| EBIT margin                     | 8.2%    | +2,030 bp   | (380) bp    |
| Net income                      | 144     | >100%       | (30)%       |
|                                 |         |             |             |