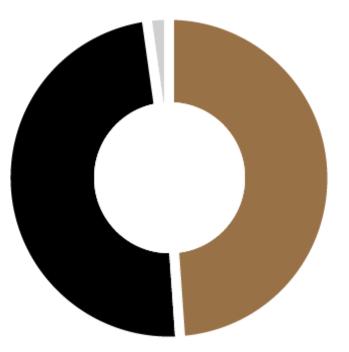

#### **SALES BY DISTRIBUTION CHANNEL<sup>1</sup>** (IN EUR MILLION)

|                            | 2021  | In % of sales | 2020  | In % of sales | Change in % | Currency-adjusted<br>change in % |
|----------------------------|-------|---------------|-------|---------------|-------------|----------------------------------|
| Brick-and-mortar retail    | 1,512 | 54            | 1,057 | 54            | 43          | 43                               |
| Brick-and-mortar wholesale | 647   | 23            | 472   | 24            | 37          | 37                               |
| Digital                    | 549   | 20            | 352   | 18            | 56          | 55                               |
| Licenses                   | 77    | 3             | 64    | 3             | 20          | 20                               |
| Total                      | 2,786 | 100           | 1,946 | 100           | 43          | 43                               |